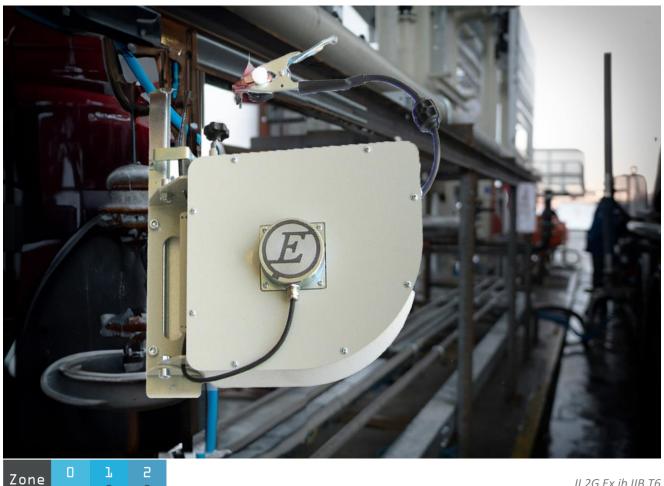

## Self-retracting reel for safe grounding in hazardous environments

II 2G Ex ib IIB T6 II 2G IIB c T6

Designed for safe and efficient grounding testing in explosive atmospheres, this self-retracting reel provides a convenient solution for operators. Its automatic retraction system ensures the grounding cable is always securely stored, reducing the risk of accidental contact and potential hazards. The reel's robust construction and flame-resistant materials make it ideal for use in hazardous areas, such as oil and gas facilities, chemical plants, and other industries where explosive gases or vapors may be present.

| System                | SREX 1               |
|-----------------------|----------------------|
| Protection            | . II 2G Ex ib IIB T6 |
|                       | . II 2G IIB c T6     |
| Ingress Protection    | . IP33               |
| Operating Temperature | 20°C to +60°C        |
| Cable length          | . 8m                 |
| Weight                | .18 Kg               |
|                       |                      |